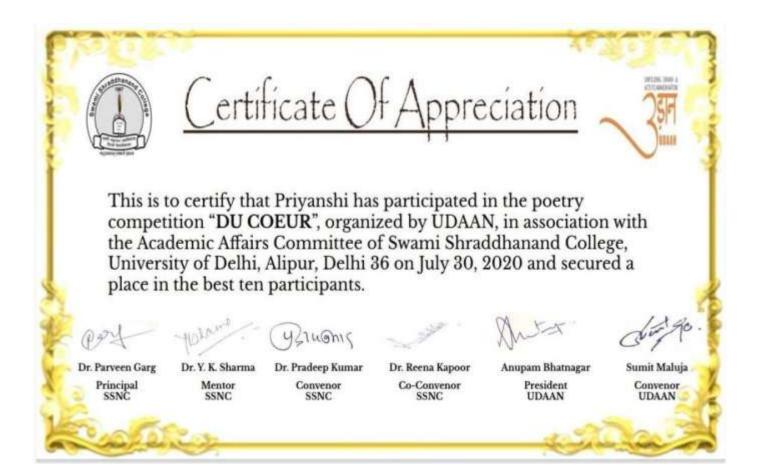

#### Supporting Document: 5.3.2 Students Participation in Sports and Cultural Programs (2020-21)

Assessment Period: 2018-2023

|           | 2020-2021                          |       |        |
|-----------|------------------------------------|-------|--------|
| Priyanshi | Best Ten Participan<br>Competition | ts in | Poetry |