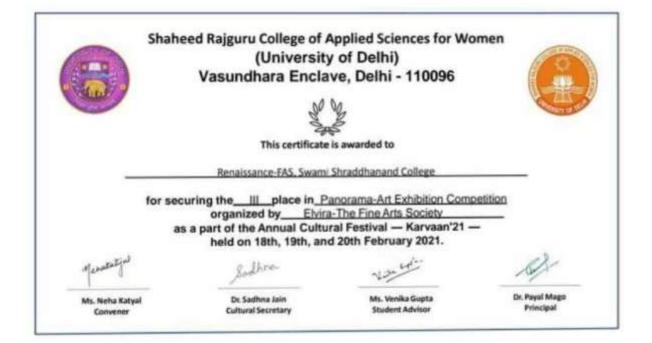

Sakshi Mahajan Special Prize in Bareekiyaan Mandala on Mug Competition

Abhishek V. SinghParticipated in Change Kolkata Art and<br/>Photography Exhibition

| <b>Renaissance Society, SSNC</b> | Third    | Position   | in   | Panorama-Art |
|----------------------------------|----------|------------|------|--------------|
|                                  | Exhibiti | on Competi | tion |              |