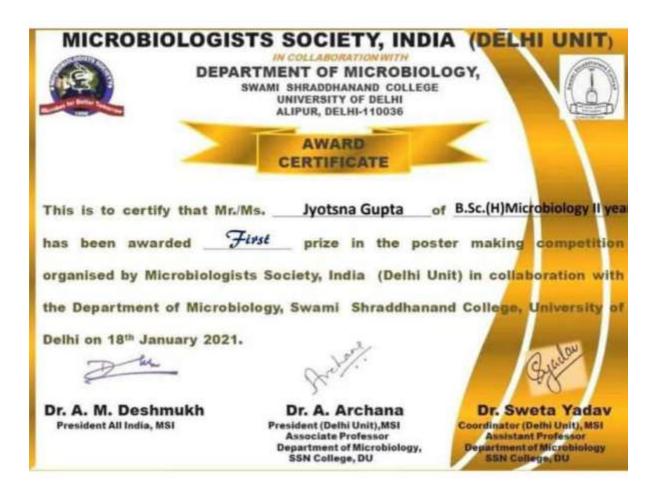

Jyotsna Gupta

**First Prize in Poster Making Competition** 

Ankita Mishra Participated at IMUN Online Conference 38.0 \_\_\_\_\_ (C) Australian Embassy MODEL UNITED NATIONS Vietnam & Thailand Certificate of Appreciation This Certificate Recognizes with Appreciation ANKITA MISHRA For Successfully Participating as a Delegate in **IMUN ONLINE CONFERENCE 38.0** from January 2nd to 3rd, 2021 Mohineesh Bhandwy Gulib Ak Galib Akhand Mohneesh Bhardwaj Executive Chairmon Academic Advisor ISSISSISSISSI