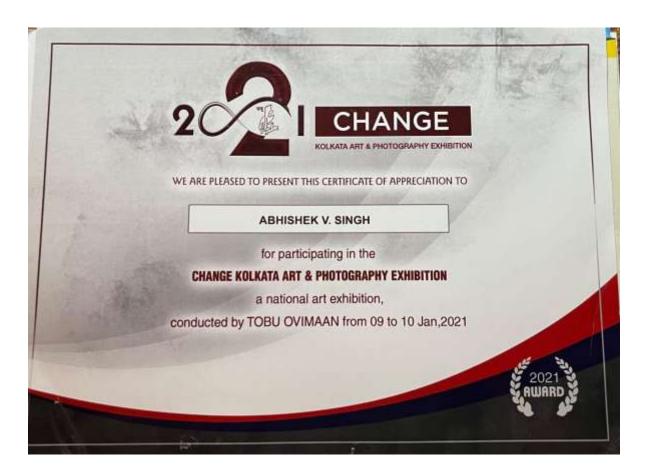

Sakshi Mahajan Special Prize in Bareekiyaan Mandala on Mug Competition

Abhishek V. SinghParticipated in Change Kolkata Art and<br/>Photography Exhibition

| <b>Renaissance Society, SSNC</b> | Third    | Position   | in   | Panorama-Art |
|----------------------------------|----------|------------|------|--------------|
|                                  | Exhibiti | on Competi | tion |              |