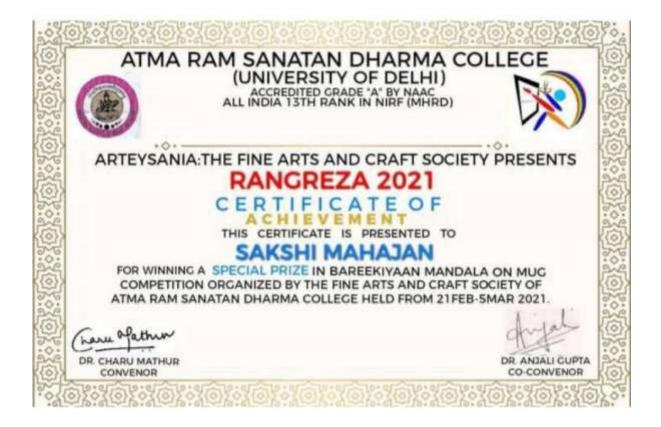

Sakshi Mahajan Special Prize in Bareekiyaan Mandala on Mug Competition

Abhishek V. SinghParticipated in Change Kolkata Art and<br/>Photography Exhibition

| <b>Renaissance Society, SSNC</b> | Third    | Position   | in   | Panorama-Art |
|----------------------------------|----------|------------|------|--------------|
|                                  | Exhibiti | on Competi | tion |              |